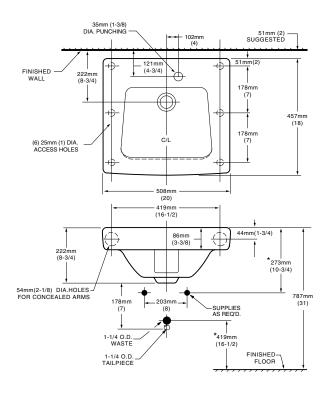

## 0194.092 CONCEALED ARMS SUPPORT VARIATION

\*\* DIMENSIONS SHOWN FOR LOCATION OF SUPPLIES AND "P" TRAP ARE SUGGESTED.
FITTINGS NOT INCLUDED AND MUST BE ORDERED SEPARATELY.
PROVIDE SUITABLE REINFORCEMENT FOR ALL WALL SUPPORTS.
CONCEALED ARMS SUPPORT & EXPOSED BRACKET SUPPORT TO BE FURNISHED BY OTHERS.

IMPORTANT: Dimensions of fixtures are nominal and may vary within the range of tolerances established by ANSI Standard A112.19.2. These measurements are subject to change or cancellation. No responsibility is assumed for use of superseded or voided pages.